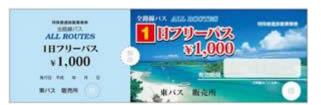

One day unlimited ride Adult (age 12 and over) : ¥1,000 Child(age 6-11) : ¥500

This ticket can be used for the whole bus lines. It is effective for 24 hours from the time you purchase. \*Sightseen bus is excluded.