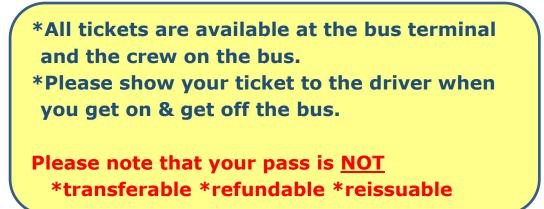

One day unlimited ride Adult (age 12 and over) : ¥1,000 Child(age 6-11) : ¥500



This ticket can be used for the whole bus lines. It is effective for 24 hours from the time you purchase. \*Sightseen bus is excluded.

5 Day unlimited ride pass Adult(age12 and over) : ¥2,000 Child(age6-11) : ¥1,000



This five day ticket can be used for all the bus lines. For commuting, a long-term stay, and for other purposes. \*Sightseen bus is excluded.

Roundtrip-ticket to Airport Adult(age12 and over) : ¥1,000 Child(age6-11) : ¥500



Discounted round-trip ticket from Ishigaki Airport to Bus terminal or Ferry terminal.